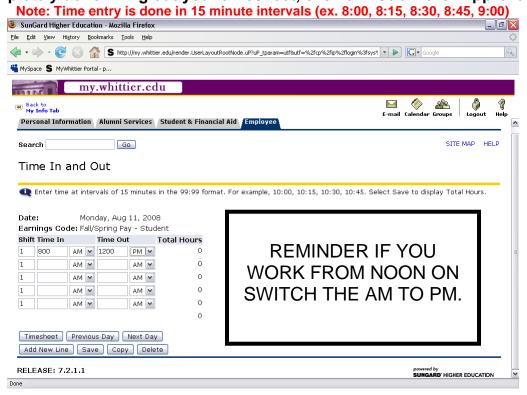

Type in the hours you have worked in the given time slots and **save**.

Either return to your Timesheet to repeat the same process for other time entries, or click on previous or next day to enter the completed hours. If you are completely done filling out your timesheet, click on "Submit for Approval."