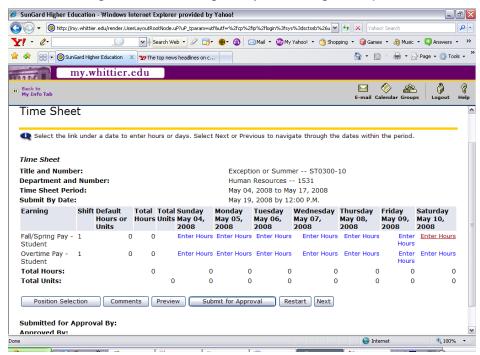

This will allow you to start entering your personal hours worked for that pay period. The following directions will guide you through this process.

Clink on the link that says "Enter Hours" located directly under the day of which you have worked.

| <u>E</u> dit ⊻iew Hi <u>s</u> tory                                                         | / <u>B</u> ookmar | ks <u>T</u> ools | <u>H</u> elp |                |                |               |                           |                    |                 |                       |                 |          |
|--------------------------------------------------------------------------------------------|-------------------|------------------|--------------|----------------|----------------|---------------|---------------------------|--------------------|-----------------|-----------------------|-----------------|----------|
| i • 📦 • 🥑 📀                                                                                | 3 🏠 🛛             | S http://m       | .whittier.e  | du/render.Use  | rLayoutRootNoc | le.uP?uP_tpar | am=utf&utf=%2f            | p%2fip%2flogin%3f: | sys? 🔻 🕨 🚺      | G• Google             |                 |          |
| MySpace <b>S</b> MyWhitti                                                                  | er Portal - p.    |                  |              |                |                |               |                           |                    |                 |                       |                 |          |
|                                                                                            | my.w              | hittie           | r.edu        |                |                |               |                           |                    |                 |                       |                 |          |
| Back to<br>My Info Tab                                                                     |                   |                  |              |                |                |               |                           |                    | E-mail Ca       | 🍥 🚵<br>alendar Groups | i Logout        | ()<br>He |
| 🔍 Select the lin                                                                           | k under a         | a date to        | enter ho     | ours or day    | s. Select Ne   | ext or Prev   | ious to navig             | ate through the    | dates withi     | n the period.         |                 |          |
|                                                                                            |                   |                  |              |                |                |               |                           |                    |                 |                       |                 |          |
| ime Sheet                                                                                  |                   |                  |              |                |                |               | _                         |                    |                 |                       |                 |          |
| itle and Numb                                                                              |                   |                  |              |                |                |               |                           | ST0300-08          |                 |                       |                 |          |
| epartment and<br>ime Sheet Peri                                                            |                   | eri              |              |                |                |               | esources 1<br>1008 to Aug |                    |                 |                       |                 |          |
| Submit By Date                                                                             |                   |                  |              |                |                |               | 008 by 12:0               |                    |                 |                       |                 |          |
| Earning                                                                                    | Shift D           |                  |              | Total Su       | nday M         | onday         | Tuesday                   | Wednesday          | Thursday        | Friday                | Saturday        |          |
|                                                                                            |                   | ours or<br>hits  | Hours        | Units Au<br>20 |                | ug 11,<br>008 | Aug 12,<br>2008           | Aug 13,<br>2008    | Aug 14,<br>2008 | Aug 15,<br>2008       | Aug 16,<br>2008 |          |
| -all/Spring Pay -<br>Student                                                               | 1                 | (                | 0 0          | Ent            | er Hours Er    | nter Hours    | Enter Hours               | Enter Hours        | Enter Hour      | s Enter<br>Hours      | r Enter Hours   | s        |
| Overtime Pay -<br>Student                                                                  | 1                 | (                | 0 0          | Ent            | Hours E        | nter Hours    | Enter Hours               | Enter Hours        | Enter Hour      | s Enter<br>Hours      |                 | s        |
| Total Hours:                                                                               |                   |                  |              |                | 0              | 0             | 0                         | 0                  |                 | 0 0                   | ) (             | 0        |
| Total Units:                                                                               | _                 |                  |              | 0              | 0              | 0             | 0                         | 0                  |                 | 0 0                   | ) (             | 0        |
|                                                                                            | n Cor             | nments           | Previe       | / Subm         | it for Appro   | val Res       | tart Next                 | ı                  |                 |                       |                 |          |
| Position Selector                                                                          |                   |                  |              |                |                |               |                           | ,                  |                 |                       |                 |          |
| Position Selection                                                                         |                   |                  |              |                |                |               |                           |                    |                 |                       |                 |          |
|                                                                                            | pprova            | l By:            |              |                |                |               |                           |                    |                 |                       |                 |          |
| Submitted for A<br>Approved By:                                                            |                   | -                |              |                |                |               |                           |                    |                 |                       |                 |          |
| Position Selection<br>Submitted for A<br>Approved By:<br>Waiting for App<br>RELEASE: 7.2.1 | oroval Fi         | -                |              |                |                |               |                           |                    |                 | powered by            |                 | _        |